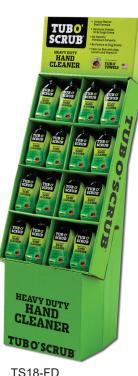

## **SPRING INTO SAVINGS!**

Valid April 1 - June 30, 2024

TW90-STK

TS18-FD

RE12

LA12

## **BUNDLE BUY \$656.08**

| ITEM NO       | CASE PACK  | LIST PRICE | SPECIAL PRICE |  |
|---------------|------------|------------|---------------|--|
| TW90-STK      | 24/display | \$298.80   | \$239.04      |  |
| TS18-FD       | 32/display | \$192.64   | \$154.24      |  |
| RE12          | 12/case    | \$94.80    | \$75.84       |  |
| LA12          | 12/case    | \$94.80    | \$75.84       |  |
| TW24-SPR-TRAY | 24/display | \$130.80   | \$111.12      |  |