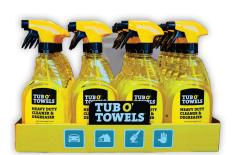

## **SPRING INTO SAVINGS!**

Valid April 1 - June 30, 2024

TW90-STK

TS18-FD

RE12

LA12

## **BUNDLE BUY \$656.08**

| ITEM NO       | CASE PACK  | LIST PRICE | SPECIAL PRICE |  |
|---------------|------------|------------|---------------|--|
| TW90-STK      | 24/display | \$298.80   | \$239.04      |  |
| TS18-FD       | 32/display | \$192.64   | \$154.24      |  |
| RE12          | 12/case    | \$94.80    | \$75.84       |  |
| LA12          | 12/case    | \$94.80    | \$75.84       |  |
| TW24-SPR-TRAY | 24/display | \$130.80   | \$111.12      |  |