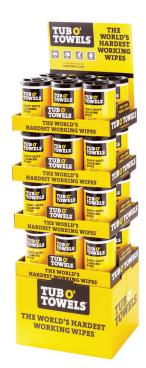

## **SPRING INTO SAVINGS!**

Valid April 1 - June 30, 2024

TW90-STK

TS18-FD

RE12

LA12

## **BUNDLE BUY \$656.08**

| ITEM NO       | CASE PACK  | LIST PRICE | SPECIAL PRICE |  |
|---------------|------------|------------|---------------|--|
| TW90-STK      | 24/display | \$298.80   | \$239.04      |  |
| TS18-FD       | 32/display | \$192.64   | \$154.24      |  |
| RE12          | 12/case    | \$94.80    | \$75.84       |  |
| LA12          | 12/case    | \$94.80    | \$75.84       |  |
| TW24-SPR-TRAY | 24/display | \$130.80   | \$111.12      |  |