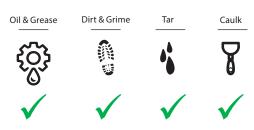

#### Clean. Like You've Never Seen.™

- Takes the power of Tub O' Towels Heavy Duty Cleaning Wipes into a spray format to get in the nooks and crannies of grease and grime
- Dynamic cleaner can take on any heavy duty mess, from paint splatter to smeared caulk
- Removes grease, oil, tar, stains, paint, caulk, epoxies, dirt, and grime easily
- Use on tools, machinery, windows, glass & mirrors, tile & grout, painted metal, lawn furniture, deck & siding, and more
- Pleasant citrus scent
- Alcohol-free and solvent free
- Silicone Free Body Shop Safe
- 24 oz. fill
- Made in the USA