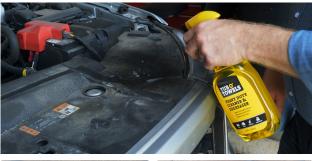

#### Clean. Like You've Never Seen.™

- Takes the power of Tub O' Towels Heavy Duty Cleaning Wipes into a spray format to get in the nooks and crannies of grease and grime
- Dynamic cleaner can take on any heavy duty mess, from paint splatter to smeared caulk
- Removes grease, oil, tar, stains, paint, caulk, epoxies, dirt, and grime easily
- Use on tools, machinery, windows, glass & mirrors, tile & grout, painted metal, lawn furniture, deck & siding, and more
- Pleasant citrus scent
- Alcohol-free and solvent free
- Silicone Free Body Shop Safe
- 24 oz. fill
- Made in the USA

# **NOW IN A** TUBO'S PRAY.

Grease **Busting** Solution

**Pleasant** Citrus Scent

Ready to Use

"Took off three years of tree sap and other grime from my plow on my ATV. "

**HEAVY DUTY CLEANER & DEGREASER** 