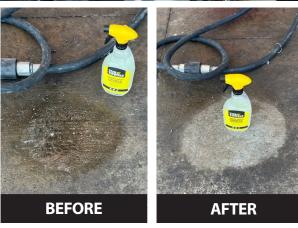

#### **Removes Tough Messes**

scan for video

#### Clean. Like You've Never Seen.™

- Takes the power of Tub O' Towels Heavy Duty Cleaning Wipes into a spray format to get in the nooks and crannies of grease and grime
- Dynamic cleaner can take on any heavy duty mess, from paint splatter to smeared caulk
- Removes grease, oil, tar, stains, paint, caulk, epoxies, dirt, and grime easily
- Use on tools, machinery, windows, glass & mirrors, tile & grout, painted metal, lawn furniture, deck & siding, and more
- Pleasant citrus scent
- Alcohol-free and solvent free
- Silicone Free Body Shop Safe
- 24 oz. fill
- Made in the USA

# **NOW IN A** TUBO'S PRAY.

Grease **Busting** Solution

**Pleasant** Citrus Scent

Ready to Use

"Took off three years of tree sap and other grime from my plow on my ATV. "

**HEAVY DUTY CLEANER & DEGREASER** 