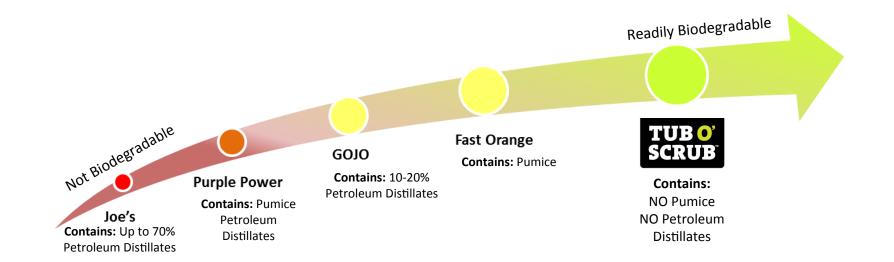

## TUB O' SCRUB

| Product                 | Characteristics                                                            | Abrasive                                | Viscosity              | Odor           | VOC Compliant<br>(All 50 States) | Petroleum<br>Distillates  | Readily<br>Bio-degradable |
|-------------------------|----------------------------------------------------------------------------|-----------------------------------------|------------------------|----------------|----------------------------------|---------------------------|---------------------------|
| GOJO<br>Supro-Max       | Fine Sandy Grit, Difficult to<br>Rinse & Remove                            | Powdered<br>Walnut Shells               | Fairly<br>Viscous      | Fruity         | Yes                              | 10-20%                    | No                        |
| Permatex Fast<br>Orange | Very Gritty, Leaves Hands Dry,<br>Must Rinse with Water                    | Pumice<br>(Clogs Drains)                | Fairly<br>Viscous      | No Scent       | Yes                              | Oil Listed<br>Ingredients | No                        |
| Purple Power            | Very Gritty, Difficult to Remove                                           | Pumice<br>(Clogs Drains)                | Fairly<br>Viscous      | Cherry         | Unknown                          | Yes<br>(Quantity Unknown) | No                        |
| Joe's                   | Thin & Runny, Leaves Hands<br>Greasy, Waterless                            | None                                    | Watery,<br>Thin, Runny | Banana         | Unknown                          | Up to 70%                 | No                        |
| Tub O' Scrub            | More Coarse Grit is Easy to<br>Remove, Leaves Hands<br>Smooth, Cleans Well | Specifically<br>Ground Walnut<br>Shells | Most<br>Viscous        | Mild<br>Citrus | Yes                              | None                      | Yes                       |